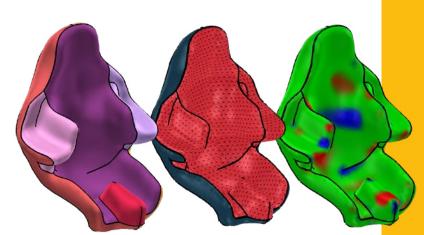

## **HIGHLIGHTS**

- + Simple, fast and reliable flattening
- + Management of fabric elasticity
- + Easy to use cutting tools
- + Automatic creation of **notches**, **flaps** and **assembly notices**
- + Easy **export** to cutting machines
- + Intuitive 2D/3D **synchronized** visualization
- + Numerous standard 3D/2D import/export formats