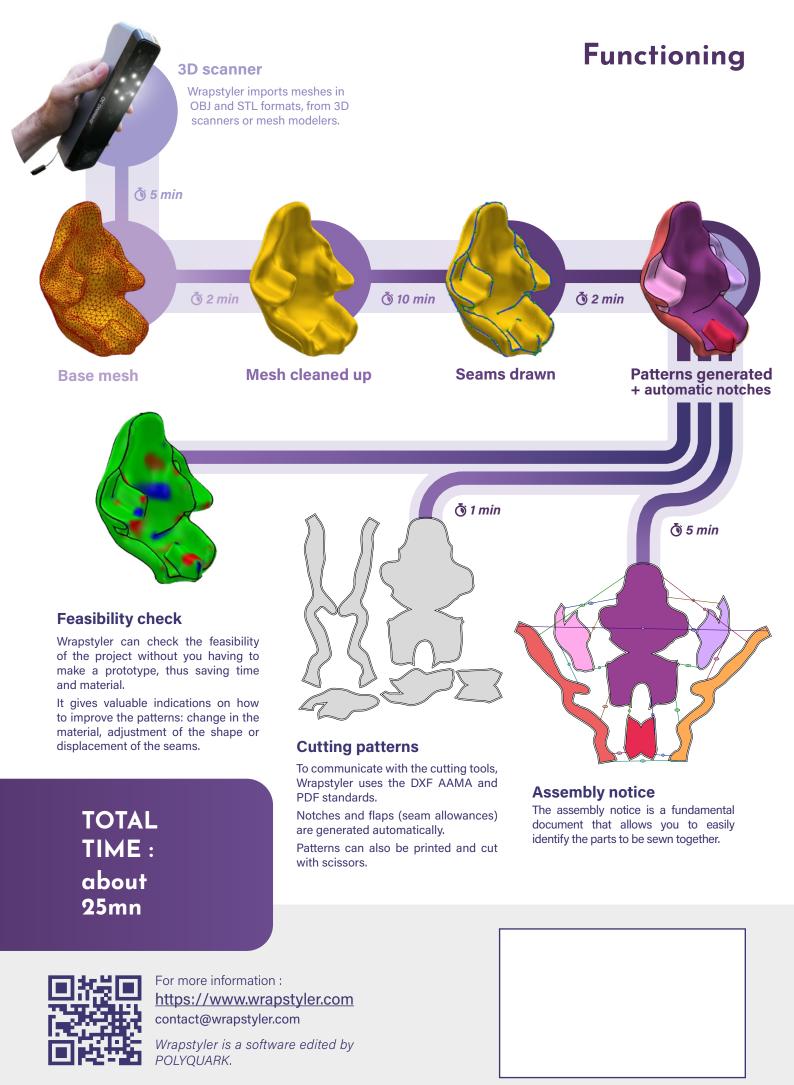

## **HIGHLIGHTS**

- + Simple, fast and reliable flattening
- + Management of fabric elasticity
- + Easy to use cutting tools
- + Automatic creation of **notches**, **flaps** and **assembly notices**
- + Easy **export** to cutting machines
- + Intuitive 2D/3D **synchronized** visualization
- + Numerous standard 3D/2D import/export formats