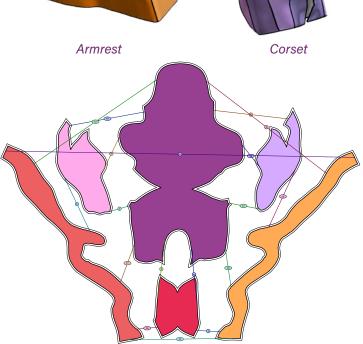

## **HIGHLIGHTS**

- + Simple, fast and reliable flattening
- + Management of fabric elasticity
- + Easy to use cutting tools
- + Automatic creation of **notches**, **flaps** and **assembly notices**
- + Easy **export** to cutting machines
- + Intuitive 2D/3D **synchronized** visualization
- + Numerous standard 3D/2D import/export formats